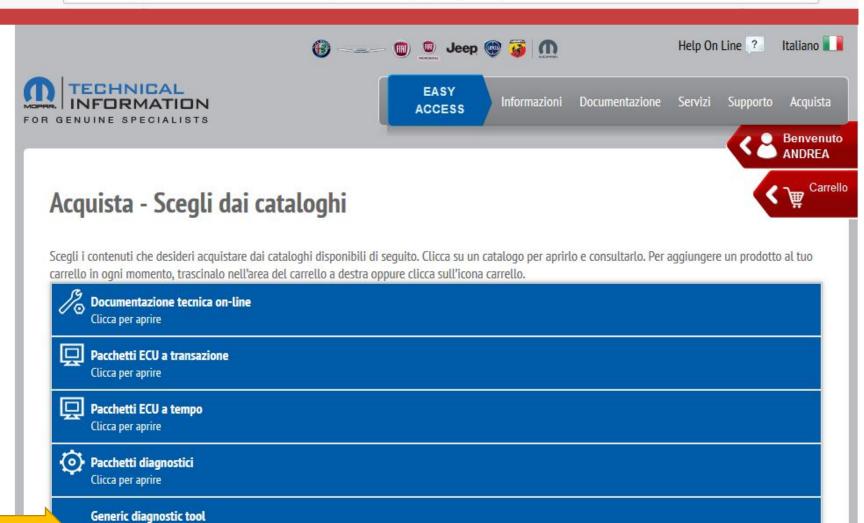

## Acquista - Scegli dai cataloghi

Scegli i contenuti che desideri acquistare dai cataloghi disponibili di seguito. Clicca su un catalogo per aprirlo e consultarlo. Per aggiungere un prodotto al tuo carrello in ogni momento, trascinalo nell'area del carrello a destra oppure clicca sull'icona carrello.

Documentazione tecnica on-line Clicca per aprire

Pacchetti ECU a transazione

Clicca per aprire

Pacchetti ECU a tempo

Clicca per aprire

Pacchetti diagnostici

Clicca per aprire

Generic diagnostic tool Clicca per chiudere