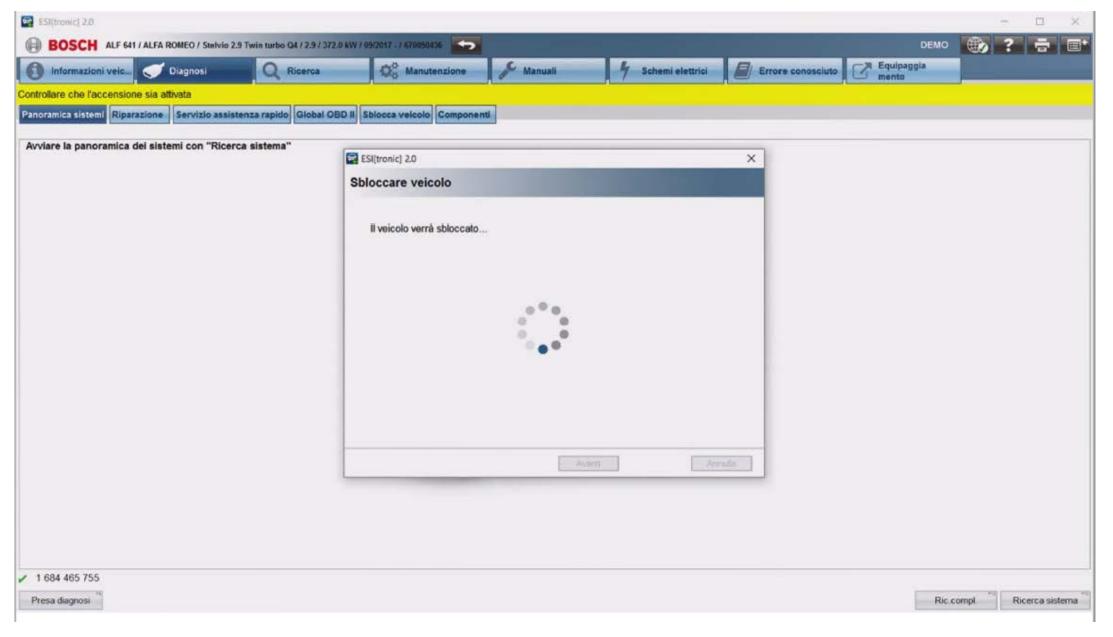

#### **GENERIC DIAGNOSTIC** TOOLS

Diagnosi autenticata con tool diversi dal sistema wiTECH di FCA

1.00 €