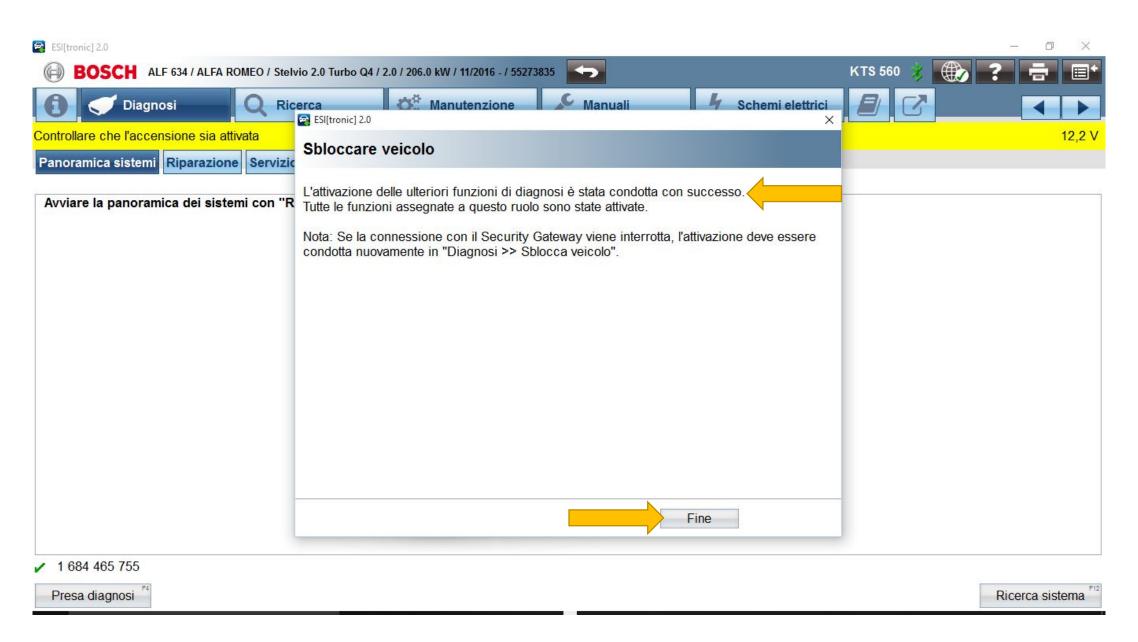

#### **GENERIC DIAGNOSTIC** TOOLS

Diagnosi autenticata con tool diversi dal sistema wiTECH di FCA

1.00 €