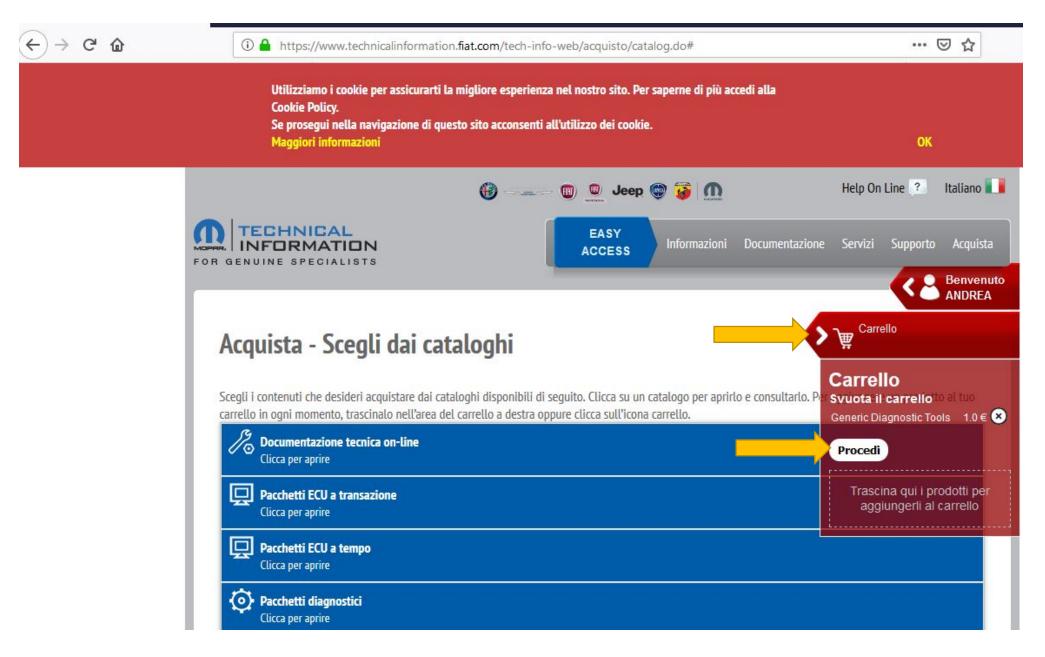

## Acquista - Scegli dai cataloghi

Scegli i contenuti che desideri acquistare dai cataloghi disponibili di seguito. Clicca su un catalogo per aprirlo e consultarlo. Per aggiungere un prodotto al tuo carrello in ogni momento, trascinalo nell'area del carrello a destra oppure clicca sull'icona carrello.

Documentazione tecnica on-line Clicca per aprire

Pacchetti ECU a transazione

Clicca per aprire

Pacchetti ECU a tempo

Clicca per aprire

Pacchetti diagnostici

Clicca per aprire

Generic diagnostic tool Clicca per chiudere

#### **GENERIC DIAGNOSTIC** TOOLS

Diagnosi autenticata con tool diversi dal sistema wiTECH di FCA

1.00 €