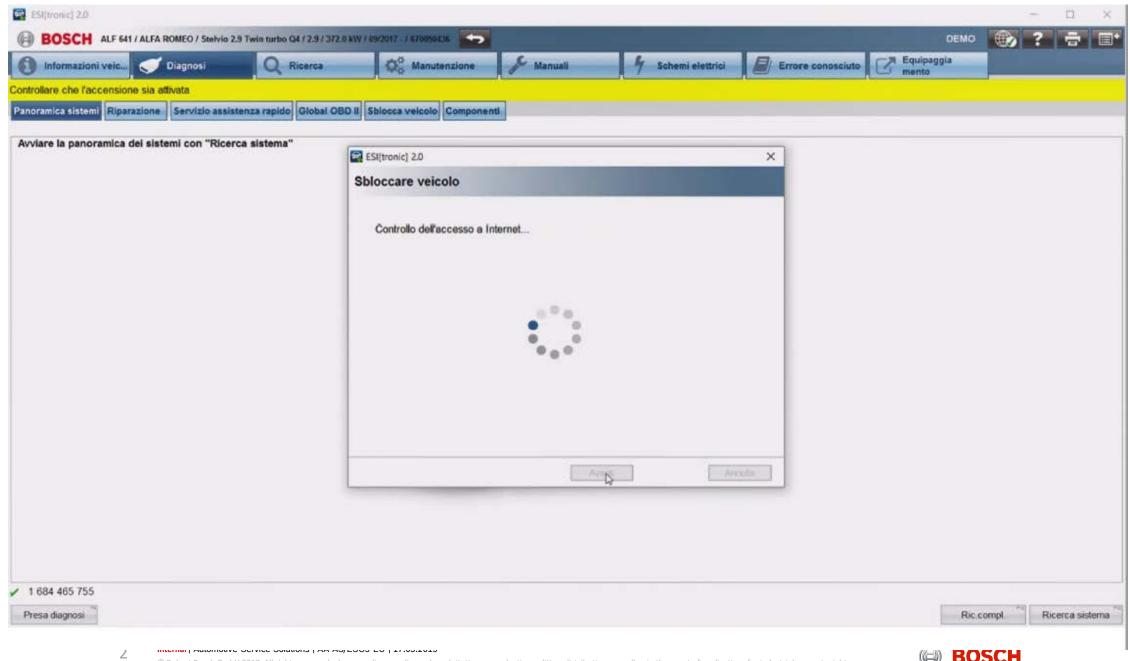

#### **GENERIC DIAGNOSTIC** TOOLS

Diagnosi autenticata con tool diversi dal sistema wiTECH di FCA

1.00 €