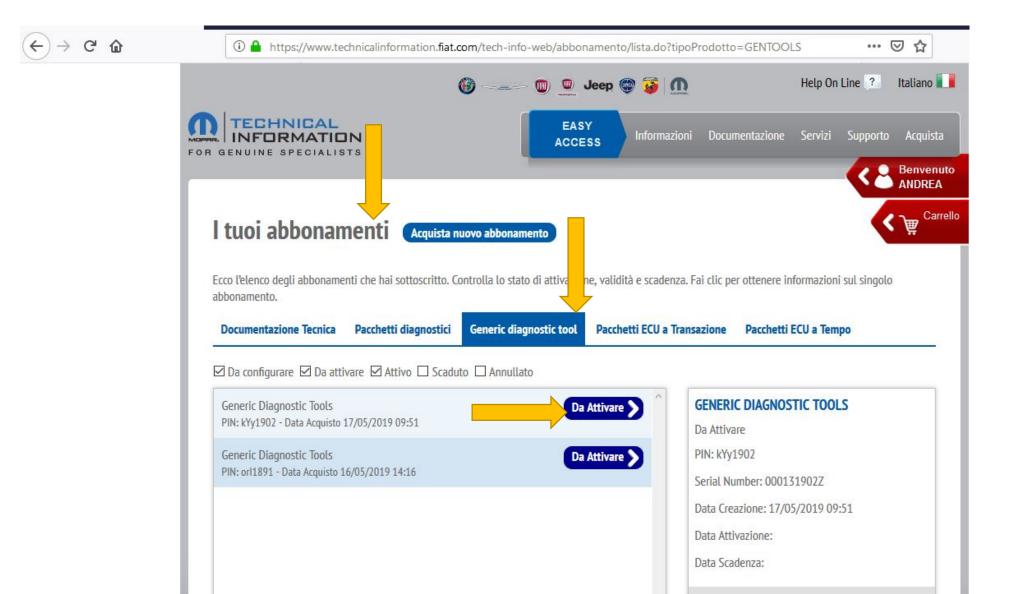

#### Strumenti generici

Strumenti costruiti da operatori indipendenti e che richiedono autenticazione sui sistemi FCA per alcune funzionalità.

#### **GENERIC DIAGNOSTIC** TOOLS

Diagnosi autenticata con tool diversi dal sistema wiTECH di FCA

1.00 €