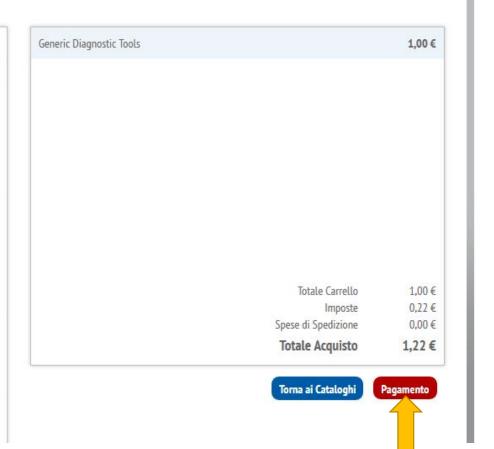

### Conterma ordine di acquisto

Ecco l'elenco dei prodotti presenti nel tuo carrello e i dati di fatturazione e spedizioni. Verifica che tutte le informazioni siano corrette, prima di cliccare sul pulsante PAGAMENTO.

#### Il tuo carrello