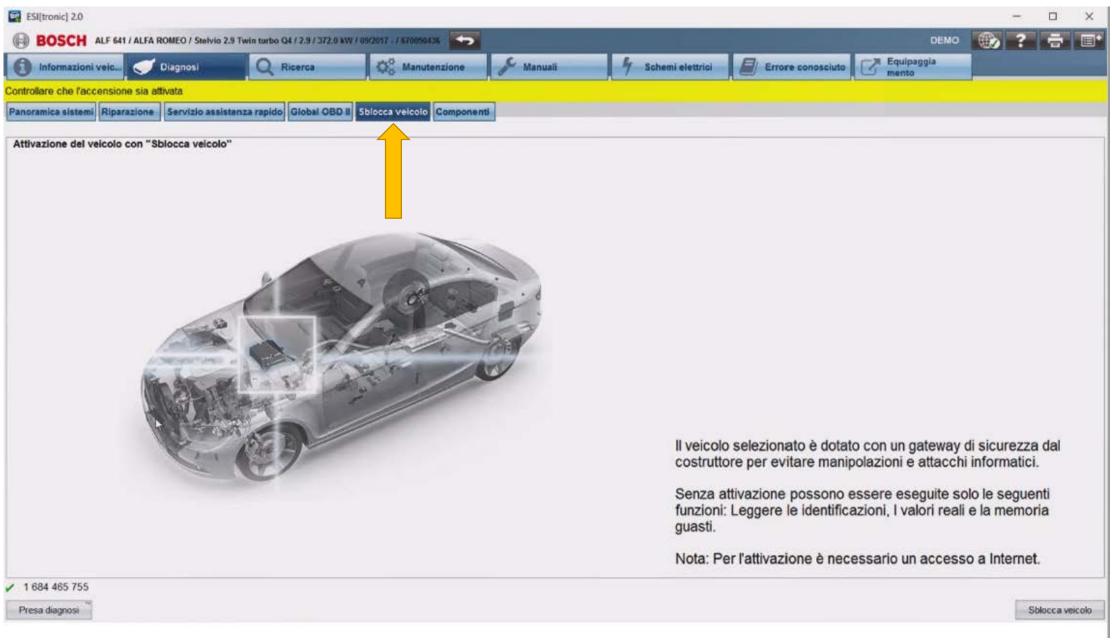

#### **GENERIC DIAGNOSTIC** TOOLS

Diagnosi autenticata con tool diversi dal sistema wiTECH di FCA

1.00 €