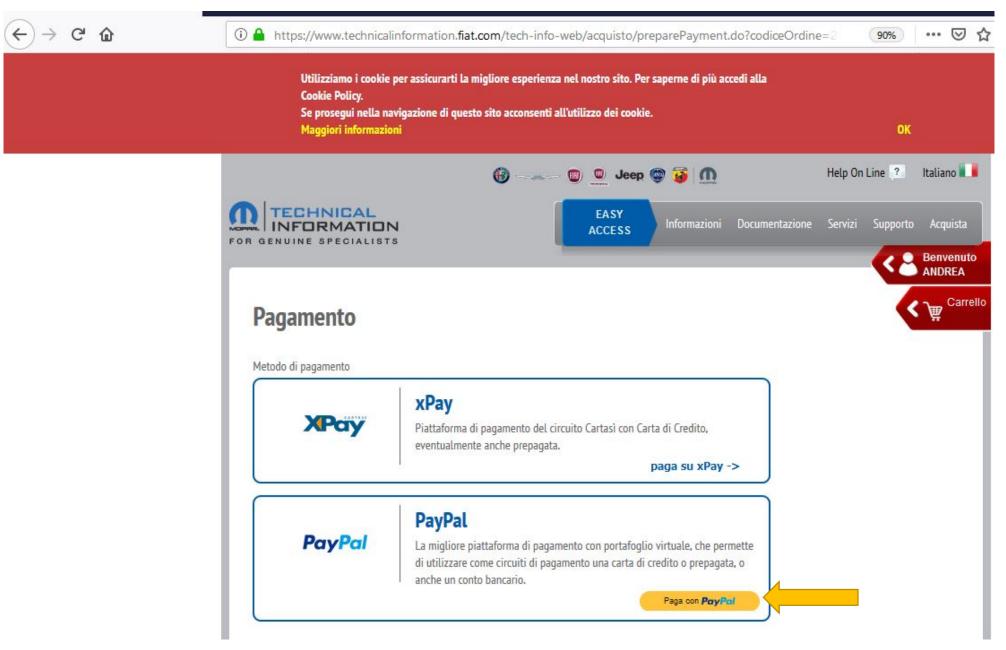

### Conterma ordine di acquisto

Ecco l'elenco dei prodotti presenti nel tuo carrello e i dati di fatturazione e spedizioni. Verifica che tutte le informazioni siano corrette, prima di cliccare sul pulsante PAGAMENTO.