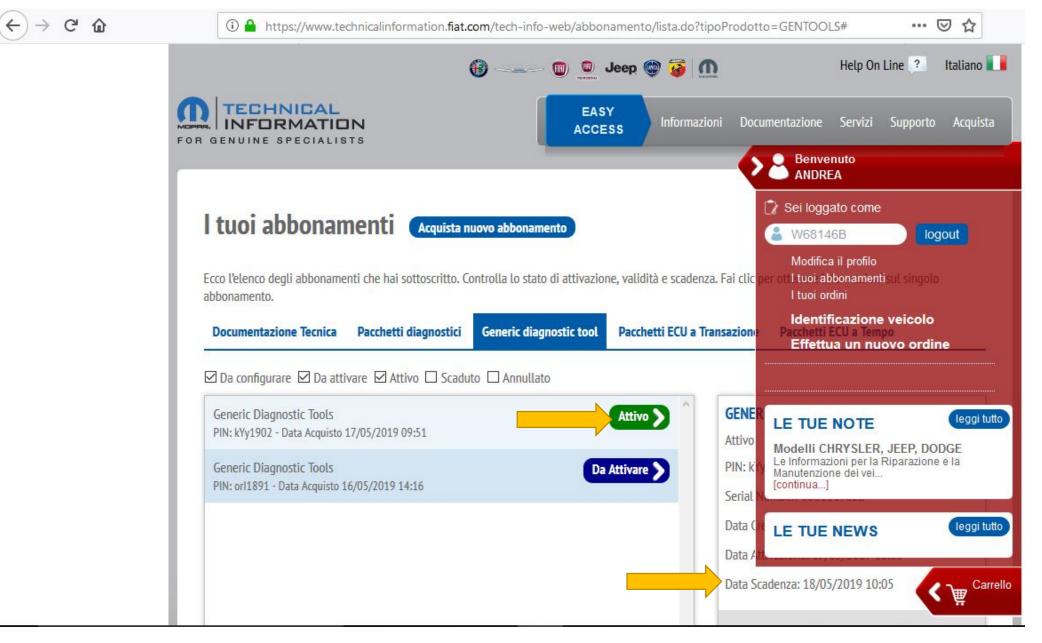

#### Strumenti generici

Strumenti costruiti da operatori indipendenti e che richiedono autenticazione sui sistemi FCA per alcune funzionalità.

#### **GENERIC DIAGNOSTIC** TOOLS

Diagnosi autenticata con tool diversi dal sistema wiTECH di FCA

1.00 €